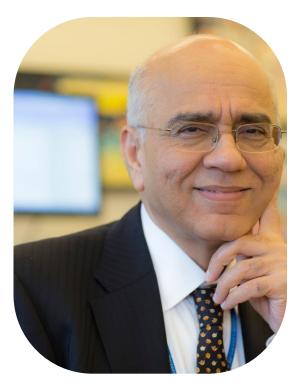

**Lawrence Summers** 

Panel Co-Chair
Charles W. Eliot University
Professor Harvard Kennedy
School,
Former United States Treasury
Secretary

We use cookies on our website to give you the most relevant experience by remembering your preferences and repeat visits. By clicking "ACCEPT ALL", you consent to the use of ALL the cookies. However, you may visit "Cookie Settings" to provide a controlled consent.